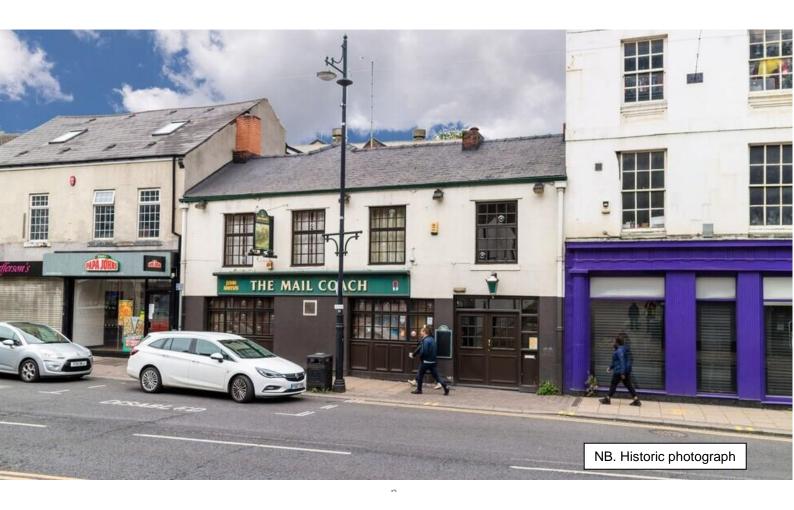

## MAIL COACH INN, 14 WELLGATE, ROTHERHAM, S60 2LR

- Mid terrace freehold pub situated in Rotherham town centre
- Freehold subject to lease
- 10 year lease expiring in November 2032 with a passing rent of £25,000 pa
- Nearby occupiers include Papa Johns and the Bluecoat (JD Wetherspoon)

#### Location

The property is located in the town of Rotherham, South Yorkshire. Rotherham is situated upon the River Don and served by the M1 motorway. The Mail Coach is located in Rotherham town centre, on the edge of the main commercial and retail area. The immediate locality provides a mixture of retailers and other licensed venues.

#### **Description**

A two storey mid terrace property comprising a pub with first floor living accommodation and a beer patio to the rear.

Total Building Footprint 268 sq m (2,888 sq ft) Site Area 423 sq m (4,553 sq ft)