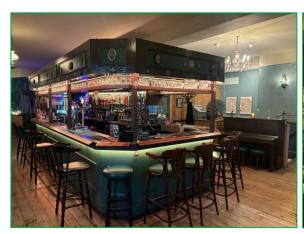

## **Description**

The property comprises the majority of the ground floor and the basement of the building.

Ground floor Bar area with central bar servery, banquet seating and 'sung'. Also provided with trade kitchen; storage