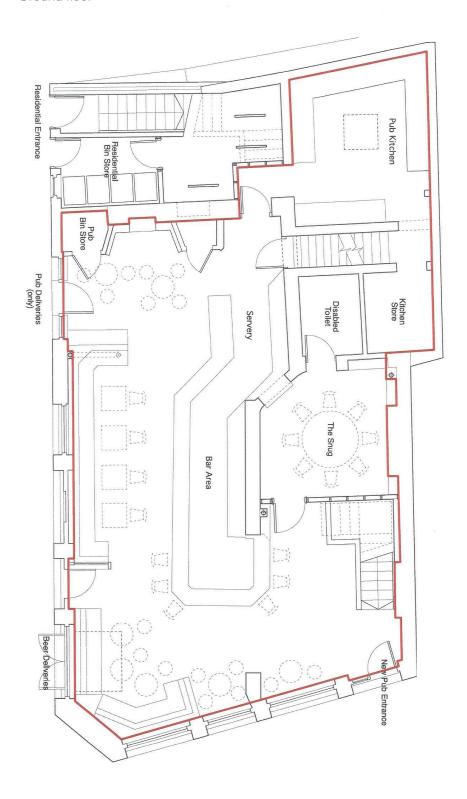

## **Description**

The property comprises the majority of the ground floor and the basement of the building.

Ground floor Bar area with central bar servery, banquet seating and 'sung'. Also provided with trade kitchen; storage

areas; accessibility w.c.

Basement Male and female customer w.c.s; temperature-controlled beer store; storage accommodation.

# **Location Plan**

Source: Google Maps . Not to scale - Provided for indicative purposes

Floor plans (for indicative purposes only, they are not 100% accurate)

Ground floor

Basement