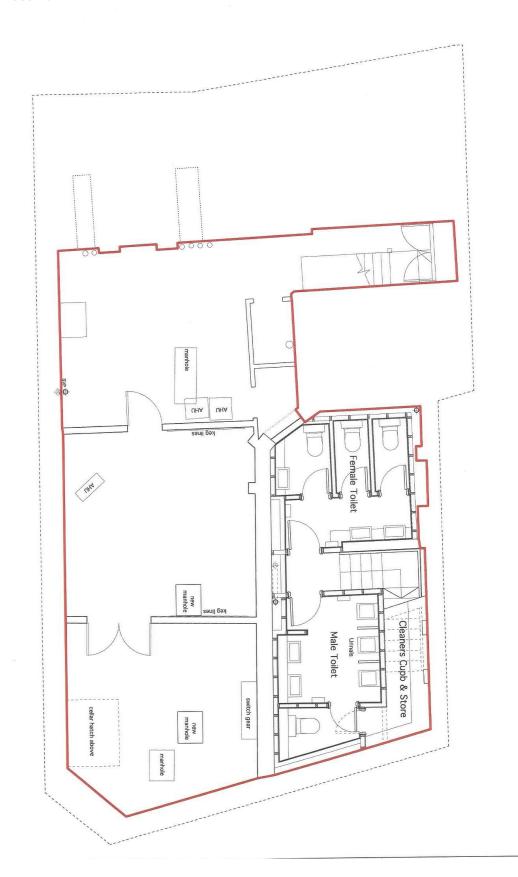

areas; accessibility w.c.

Basement Male and female customer w.c.s; temperature-controlled beer store; storage accommodation.

# **Location Plan**

Source: Google Maps . Not to scale - Provided for indicative purposes

Floor plans (for indicative purposes only, they are not 100% accurate)

Ground floor

Basement