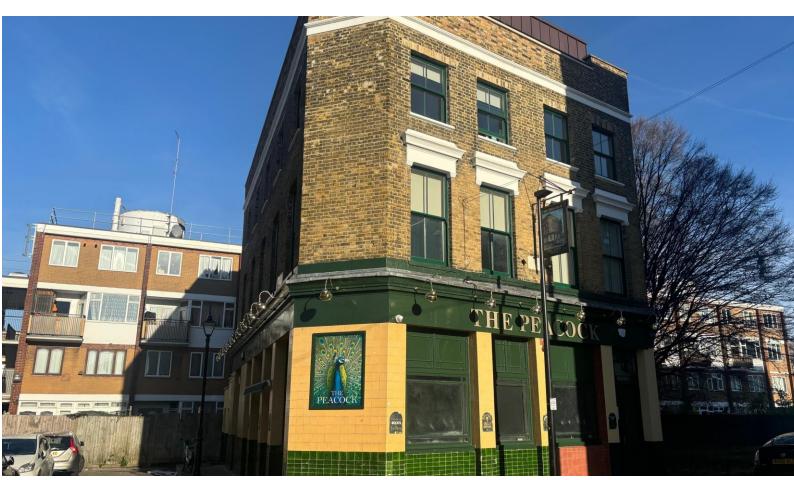

# PEACOCK PH, 145 AYLWARD STREET, LONDON, E1 0QW

- Attractive pub in residential neighbourhood
- Re-fitted in the last two years
- Low rent £24,000 per annum
- Ground floor and basement including kitchen

#### Location

The property is on the north side of Aylward Street, opposite the junction of Dunelm Street. This is an established residential area lying less than two miles to the east of the City and approximately four miles from the West-End. Stepney Green Underground Station is approximately 700m due north (District and Hammersmith & City lines) and Whitechapel Station approximately one kilometre to the north west.

### **Planning**

From informal enquiry of Tower Hamlets Council, we have established that the property is not listed, but is situated within the Albert Gardens Conservation Area.