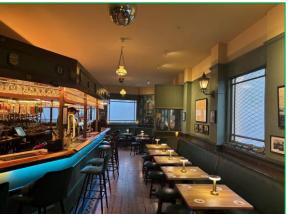

## **Description**

The property comprises the majority of the ground floor and the basement of the building.

Ground floor Bar area with central bar servery, banquet seating and 'sung'. Also provided with trade kitchen; storage