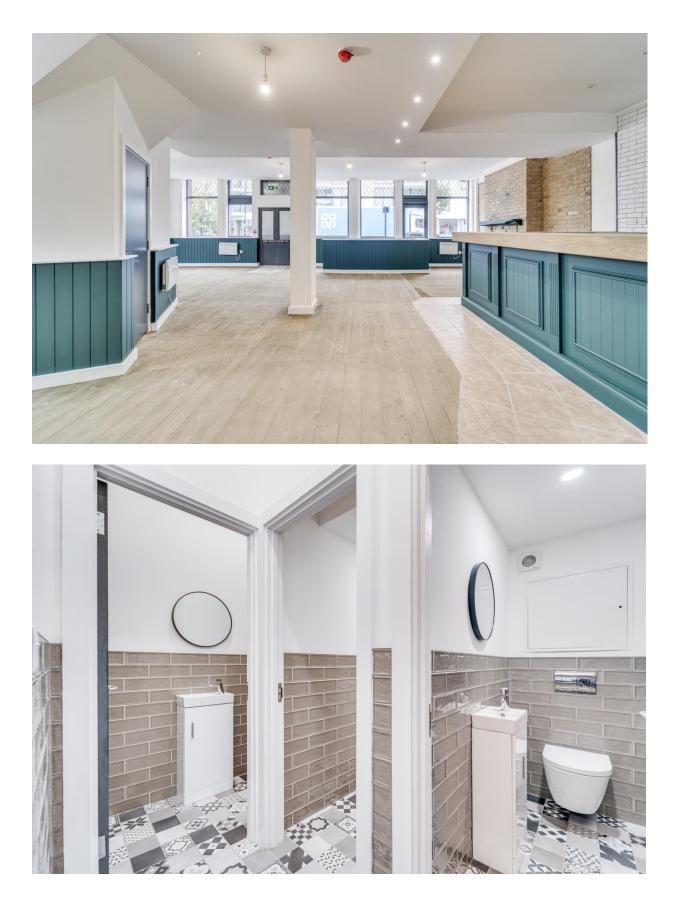

#### Description

The unit is set out over ground floor and basement of an attractive three storey, corner sited period building with glazed tile front elevations. The ground floor trading area is largely open plan and has recently been renovated to a good standard and comprises a bar servery and a set of customer wc's. The basement provides a large open plan space which could be used as an ancillary storage area.