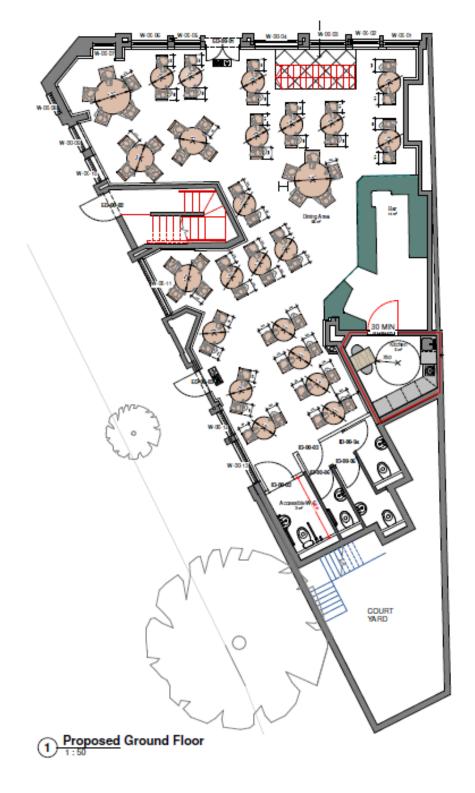

#### Description

The unit is set out over ground floor and basement of an attractive three storey, corner sited period building with glazed tile front elevations. The ground floor trading area is largely open plan and has recently been renovated to a good standard and comprises a bar servery and a set of customer wc's. The basement provides a large open plan space which could be used as an ancillary storage area.

#### **Location Plan**

Source: Google Maps. Not to scale - Provided for indicative purposes

agg.uk.com | 020 7836 7826

Floor Plans – Indicative Ground Floor Layout

### Draft drawing. For information only.

Not to scale - provided for indicative purposes only.