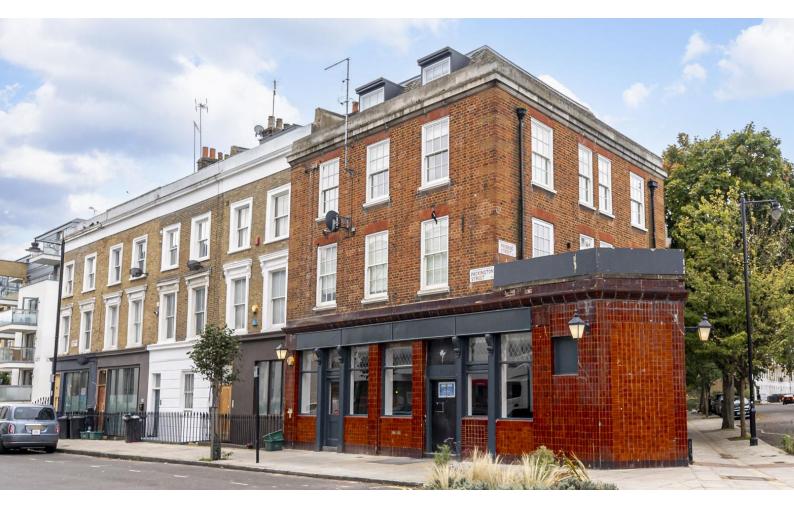

#### FORMER PACKINGTON, 125 PACKINGTON STREET, ISLINGTON, LONDON, N1 7EA

- Attractive end of terrace corner pub located just off Essex Road.
- High density mixed residential and commercial location.
- Ground floor trading area recently renovated to a good standard with new bar servery and customer wc's.
- Ground floor and basement lock-up.
- New 10 20 year free-of-tie lease available.

#### Location

The property is located at the junction of Packington Street and Packington Square with the amenities of Essex Road (A104) and Upper Street (A1) are located within short a walking distance to the west. The immediate area comprises predominately residential accommodation with the £130 million Packington Square development project within close proximity which comprises 791 recently constructed new homes. The nearest Underground station is Angel which provides access to the 'Northern Line' and lies approximately 700 metres to the south west.

#### Description

The unit is set out over ground floor and basement of an attractive three storey, corner sited period building with glazed tile front elevations. The ground floor trading area is largely open plan and has recently been renovated to a good standard and comprises a bar servery and a set of customer wc's. The basement provides a large open plan space which could be used as an ancillary storage area.