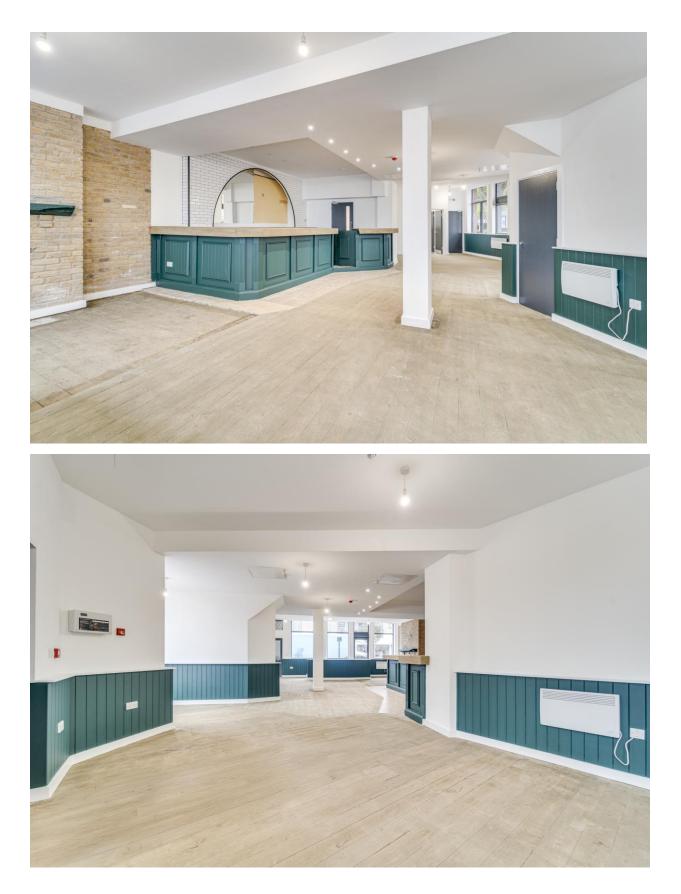

#### Description

The unit is set out over ground floor and basement of an attractive three storey, corner sited period building with glazed tile front elevations. The ground floor trading area is largely open plan and has recently been renovated to a good standard and comprises a bar servery and a set of customer wc's. The basement provides a large open plan space which could be used as an ancillary storage area.