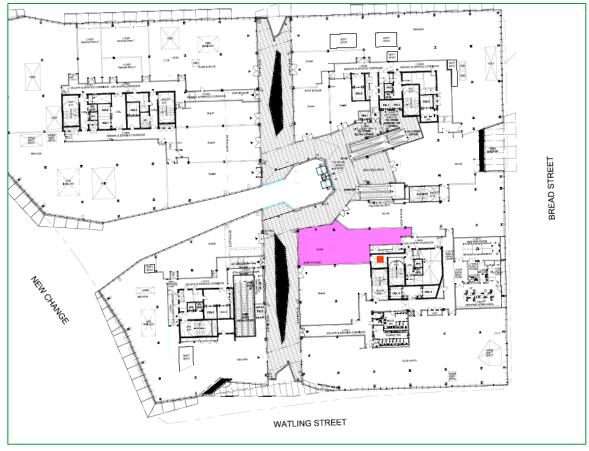

mises and has a rateable value of £119,000 wef April 2023.

#### **Premises Licence**

From informal enquiry of the City of London, it has been ascertained that the premises licence allows for the sale of alcohol between the hours of 11:00 and 00:00 Monday to Sunday.

#### VIEWINGS

Staff are unaware of the property being marketed for sale. A discreet customer viewing is recommended and a formal inspection can be organised if terms of sale can be agreed in principle.

For further information, please contact Richard Negus on Tel: 07850 642808 or email: richard.negus@agg.uk.com

#### EPC

Available on request.



LOCATION MAP - Link to Location Map - Street Burger, EC2

Source: Google Maps. Not to scale - Provided for indicative purposes only.

#### **INTERNAL PHOTOS**





#### Lease Plan