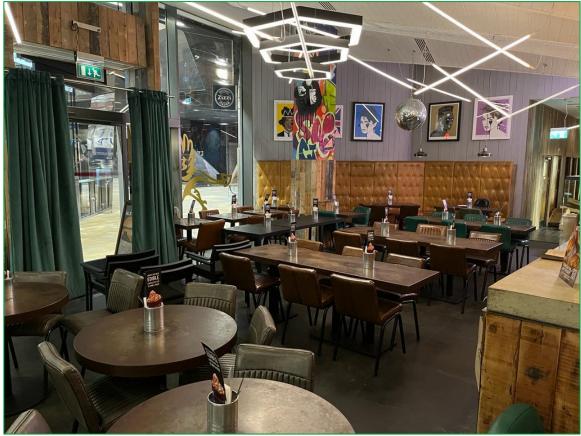

a restaurant and premises and has a rateable value of £119,000 wef April 2023.

#### **Premises Licence**

From informal enquiry of the City of London, it has been ascertained that the premises licence allows for the sale of alcohol between the hours of 11:00 and 00:00 Monday to Sunday.

#### VIEWINGS

Staff are unaware of the property being marketed for sale. A discreet customer viewing is recommended and a formal inspection can be organised if terms of sale can be agreed in principle.

For further information, please contact Richard Negus on Tel: 07850 642808 or email: richard.negus@agg.uk.com

#### EPC

Available on request.



LOCATION MAP - Link to Location Map - Street Burger, EC2

Source: Google Maps. Not to scale - Provided for indicative purposes only.

#### **INTERNAL PHOTOS**





#### Lease Plan