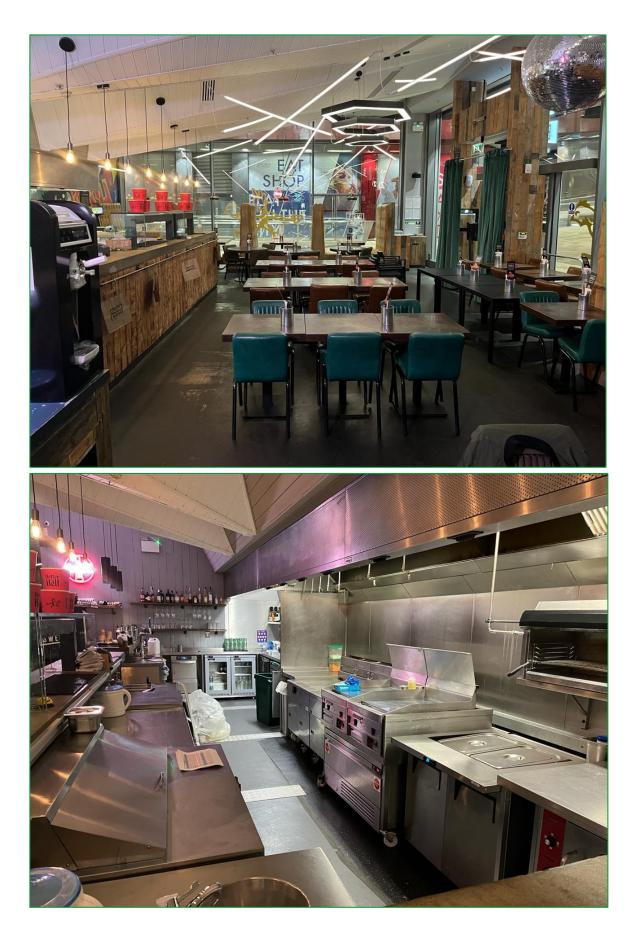

restaurant and premises and has a rateable value of £119,000 wef April 2023.

#### **Premises Licence**

From informal enquiry of the City of London, it has been ascertained that the premises licence allows for the sale of alcohol between the hours of 11:00 and 00:00 Monday to Sunday.

#### VIEWINGS

Staff are unaware of the property being marketed for sale. A discreet customer viewing is recommended and a formal inspection can be organised if terms of sale can be agreed in principle.

For further information, please contact Richard Negus on Tel: 07850 642808 or email: richard.negus@agg.uk.com

#### EPC

Available on request.



LOCATION MAP - Link to Location Map - Street Burger, EC2

Source: Google Maps. Not to scale - Provided for indicative purposes only.

#### **INTERNAL PHOTOS**





#### Lease Plan