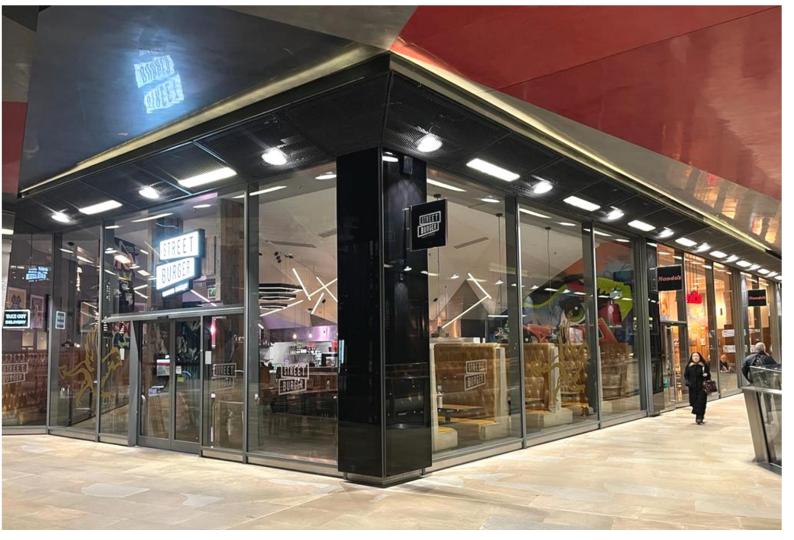

#### LOCATION

One New Change is opposite St Paul's Cathedral and is the only shopping centre in the City of London. The restaurant is located on the first floor (restaurant level) alongside; Ivy Asia, F1 Arcade, Bread St Kitchen (Gordon Ramsay), Nando's and Zizzi. Madison bar restaurant is at rooftop level. Fairgame also coming soon to the centre.

#### DESCRIPTION

First floor restaurant in One New Change, a major office and retail development in the City of London comprising some 560,000 sq ft and including circa 60 shops and restaurants.

#### ACCOMMODATION

70 cover restaurant on first floor of commercial centre in covered mall. Fully fitted as a high-quality burger restaurant together with all services and extraction. Restaurant is open and trading.