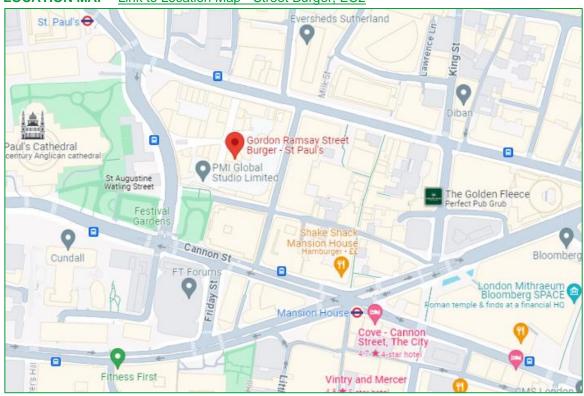

#### EPC

Available on request.

LOCATION MAP - Link to Location Map - Street Burger, EC2

Source: Google Maps. Not to scale - Provided for indicative purposes only.