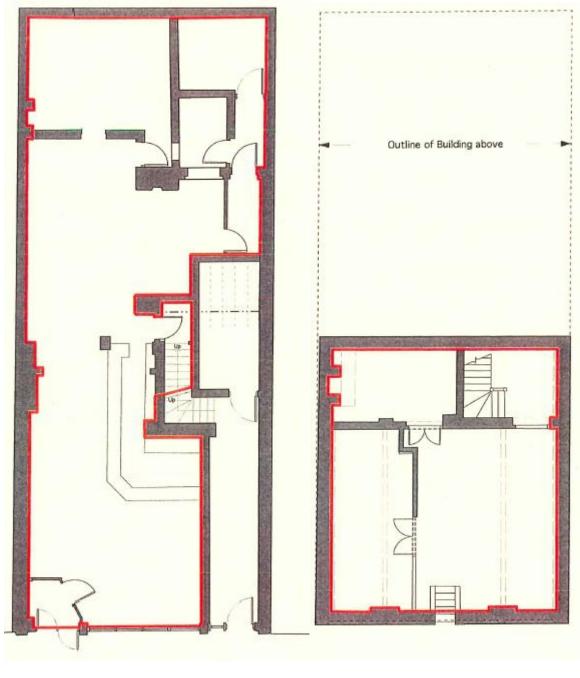

#### Description

The unit is set out over ground floor and basement of an attractive three storey period building. The ground floor trading area is largely open plan, decorated in a traditional style with the benefit of a single side servery and kitchen to the rear with extraction. The basement comprises a set of customer wc's in addition to a cold beer store and general ancillary storage areas. A set of historic floor plans are attached.

### **Floor Plans**

Ground Floor

Basement

Historic lease plans, not to scale - provided for indicative purposes only.