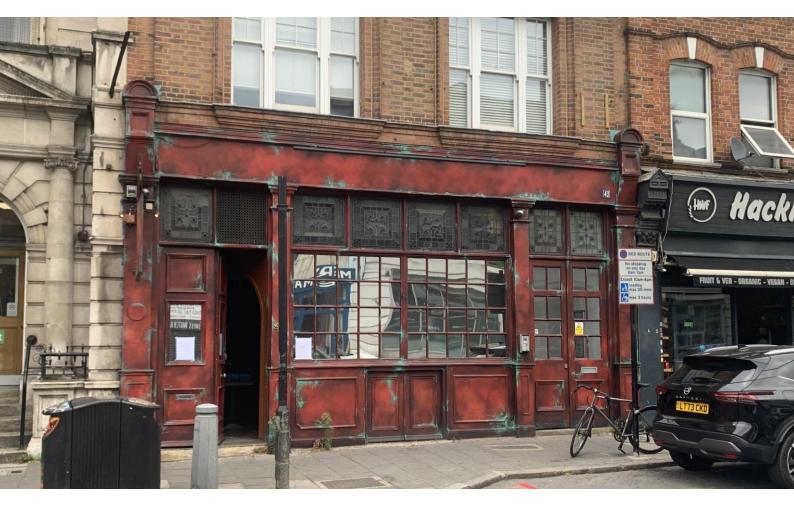

## 43 LOWER CLAPTON ROAD, HACKNEY, LONDON, E5 0NS

- Fronts busy pitch, just off Clapton Square and short walk from Hackney Central Station
- High density mixed residential and commercial location ideal for Deliveroo, Uber Eats and Just Eat etc
- Licenced to sell alcohol until 1:00am on Thursday, Friday and Saturday
- New 10 20 year free-of-tie lease available, all terms to be negotiated

#### Description

The unit is set out over ground floor and basement of an attractive three storey period building. The ground floor trading area is largely open plan, decorated in a traditional style with the benefit of a single side servery and kitchen to the rear with extraction. The basement comprises a set of customer wc's in addition to a cold beer store and general ancillary storage areas. A set of historic floor plans are attached.