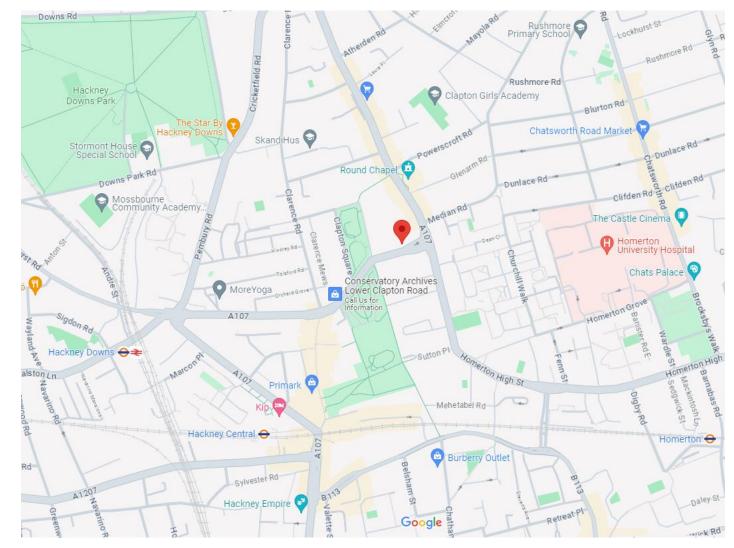

#### Location

The property lies within an area administered by the London Borough of Hackney, approximately 500 metres north east of Hackney Central Station. It fronts the northern side of Lower Clapton Road (A107), near its junction with Clapton Square. The local area comprises a mixture of other uses including retail, leisure and residential uses.

A location plan is attached.

### **Location Plan**

Source: Google Maps. Not to scale - Provided for indicative purposes