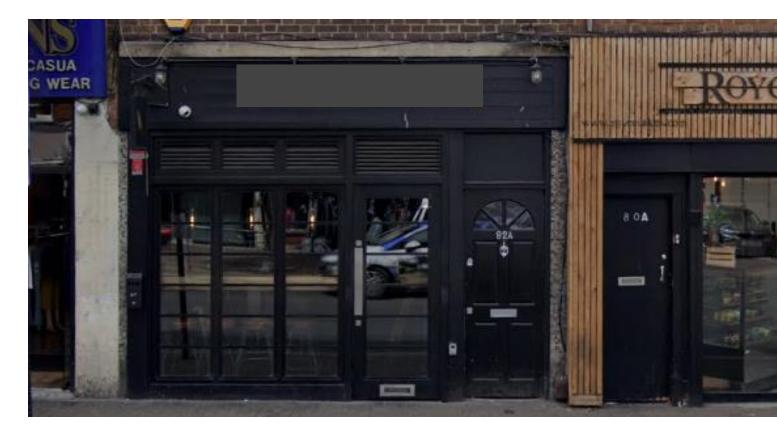

### 82 MITCHAM ROAD, TOOTING, LONDON, SW17 9NG

- Approximately 250 metres south east of Tooting Broadway Station
- Fronts busy commercial pitch
- Ground floor gross internal area approximately 700 sq ft (65 sq m)
- Licensed until 2:00 am Friday and Saturday
- Passing rent of £30,000 per annum
- Free of tie lease expiring on 3<sup>rd</sup> August 2031

#### Location

The property lies less than 250 metres south east of Tooting Broadway Underground Station (Northern Line), fronting Mitcham Road. It's a busy commercial pitch surrounded by a mixture of retail and leisure uses with an attractive residential neighbourhood just off the main road. Nearby occupiers include McDonald's, Daddy Bao and the Antelope PH.