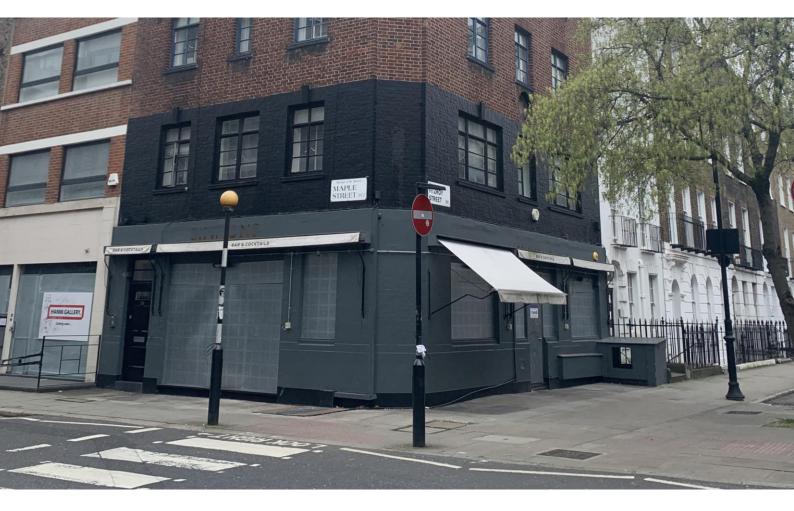

#### 28 MAPLE STREET, LONDON, W1T 6HP

- Excellent central London position, near Tottenham Court Road and Charlotte Street.
- Ground floor, basement and external trading areas.
- Licenced to sell alcohol until 1:00am on Monday to Saturday.
- New 20 year premium free lease.

#### Location

The property lies within the popular Fitzrovia/Noho area of central London. It fronts Maple Street at its junction with Fitzroy Street, circa 150 metres west of Tottenham Court Road. Fitzroy Street links Charlotte Street at its southern end with Fitzroy Square Garden to the north west.

#### Description

An imposing corner sited premises comprising the ground floor and basement of a four storey building. There are external trade areas to the front and side of the building.

Internally, the unit has the following configuration:-