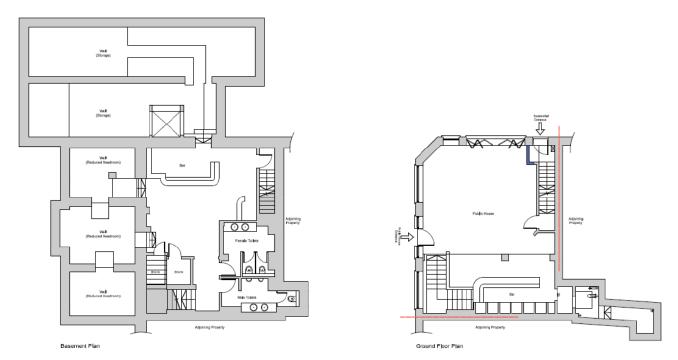

A set of historic floor plans are attached.

We have been advised that the unit has the following approximate gross internal areas:-

 Ground floor
 78 sq m ( 838 sq ft)

 Basement
 173 sq m (1,860 sq ft)

 Total
 256 sq m (2,698 sq ft)

#### **Floor Plans**

Floor Plans. Not to scale - provided for indicative purposes only, on site arrangements may differ.