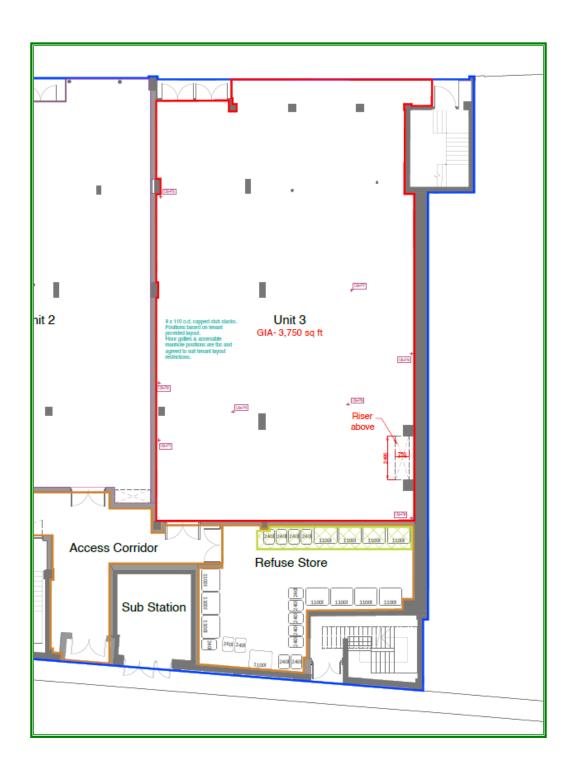

The ground floor will provide 3 units as follows (with a head height of approximately 3.1m high):-

• Unit 3 – 3,750 sq ft ground floor

(The design brief is flexible)

NB: The floor areas set are approximate and is for guidance purposes only and no reliance should be placed on this when making any offer to purchase either expressly or impliedly and for the avoidance of doubt AG&G Chartered Surveyors will be not liable for any losses howsoever arising in law as a result of the bidder placing any reliance on such measurement. The successful bidder should state if they wish to undertake a measured survey prior to exchange of contracts to enable it to satisfy itself of the precise measurements.

#### Plans