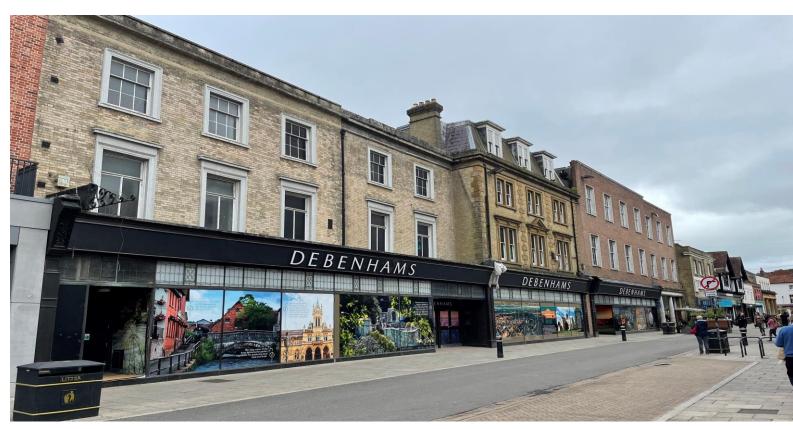

### Unit 3, 12 – 15 High Street, Winchester, SO23 9LA

- Former Debenhams Department store
- Unit 3 3,750 sq ft ground floor
- Prime High Street location opposite M&S, close to Rick Stein and Pitcher & Piano
- Located in affluent and highly sought-after area
- In close proximity to Winchester cathedral

#### Description

12-15 High Street, Winchester was formally occupied by Debenhams. This 50,408 sq ft department store closed in January 2020. AG&G is assisting in giving advice to the freeholder on alternative uses at ground floor. The premises will be presented to shell and core.