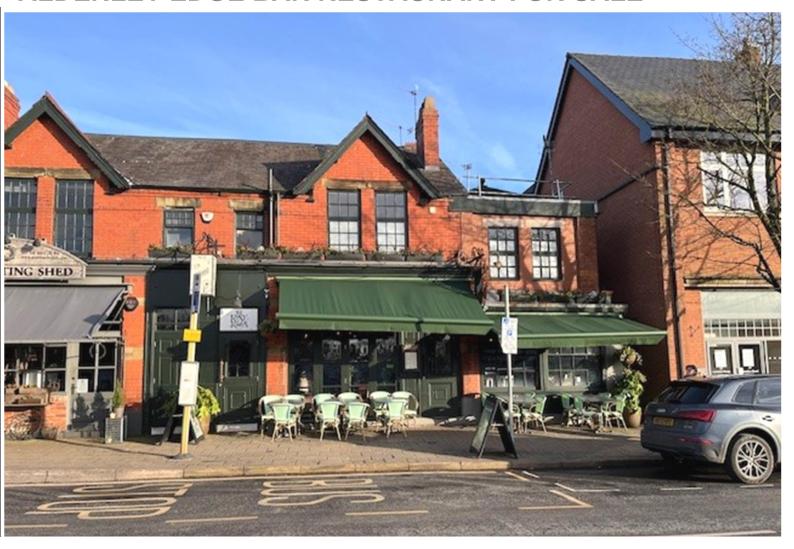

# ALDERLEY EDGE BAR RESTAURANT FOR SALE

# **BOTANIST, 15 LONDON ROAD, ALDERLEY EDGE SK9 7JT**

- 110 cover bar restaurant in heart of Cheshire's Golden Triangle
- 6,000 sq ft over ground and two upper floors
- Trade garden to rear fully fitted to high standard open and trading
- 2:00am bar premises licence
- Leasehold Rent £110k pa

#### **DESCRIPTION**

Arranged over basement, ground and two upper floors. Ground and first floor trading and trade garden to rear.

The premises are fully fitted to a high standard and the business is open and trading.