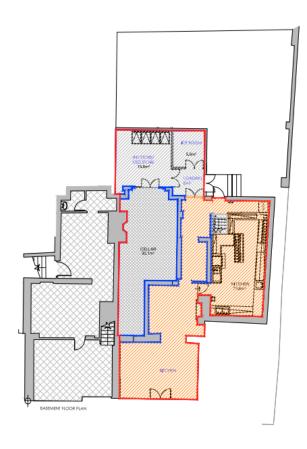

## **ACCOMMODATION** (refer to plan attached)

#### **Basement**

Trade kitchen and ancillary areas, storage, office, staff areas.

## **Floor Plans**

**GROUND FLOOR** 

FIRST FLOOR

**BASEMENT** 

SECOND FLOOR ATTIC approx. overdrawn from record drawings