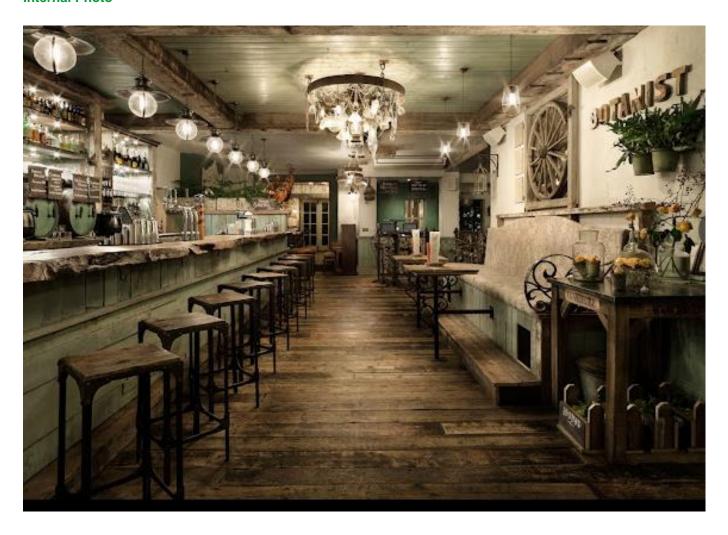

# **Internal Photo**

#### **DESCRIPTION**

Arranged over basement, ground and two upper floors. Ground and first floor trading and trade garden to rear.

The premises are fully fitted to a high standard and the business is open and trading.