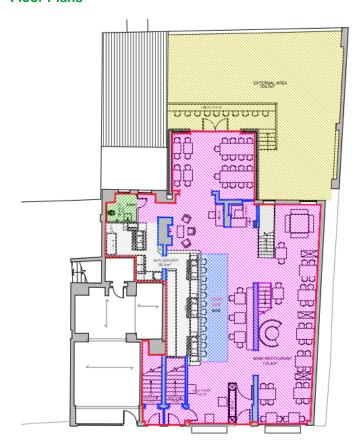

## **ACCOMMODATION** (refer to plan attached)

#### Ground floor

Bar servery, dining area 70+ covers, wheelchair friendly WC, open staircase to first floor

#### First floor

Customer toilets, bar servery and trade area circa 40 covers, mechanical hoist.

#### **Basement**

Trade kitchen and ancillary areas, storage, office, staff areas.

#### Second floor

Ancillary areas.

## **Floor Plans**

**GROUND FLOOR** 

FIRST FLOOR

**BASEMENT** 

SECOND FLOOR ATTIC approx. overdrawn from record drawings