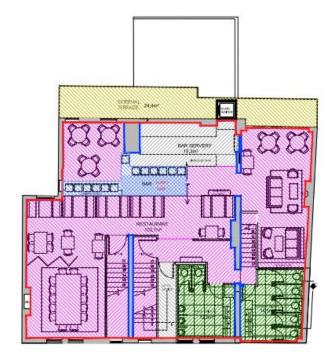

## **ACCOMMODATION** (refer to plan attached)

#### Ground floor

Bar servery, dining area 70+ covers, wheelchair friendly WC, open staircase to first floor

## **Floor Plans**

**GROUND FLOOR** 

FIRST FLOOR

**BASEMENT** 

SECOND FLOOR ATTIC approx. overdrawn from record drawings