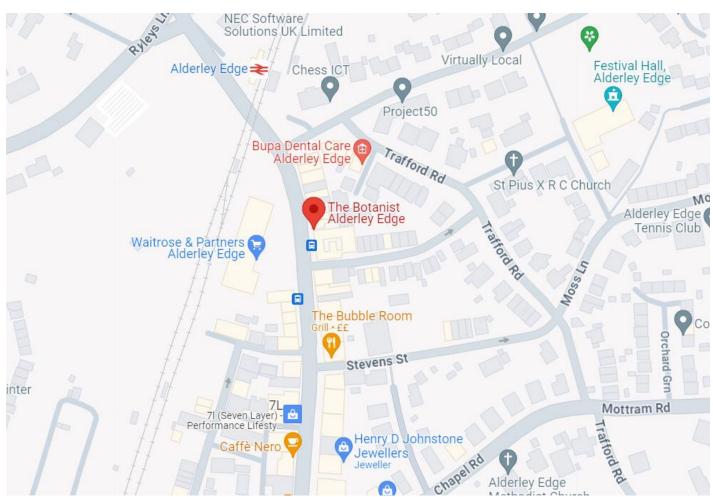

#### LOCATION

Affluent village in Cheshire's Golden Triangle, located some 12 miles south of Manchester and overlooks the Cheshire Plain. Population 4,780 (2011)

The property is located at the centre of the village opposite Waitrose and close to the station. Nearby venues include: San Carlo, Giggling Squid, Victors, Gusto and many more independents.

## LOCATION MAP - Link to Location Map - Botanist, Alderley Edge

Source: Google Maps. Not to scale - Provided for indicative purposes only.