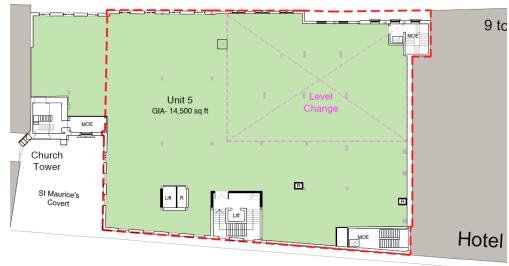

# WINCHESTER HIGH STREET FLOOR PLANS

#### **SECOND FLOOR**

High Street

Market Lane

The Wessex Hotel

Market Lane

The Wessex Hotel

**First Floor** 14,500 sq ft

**Second Floor** 14,750 sq ft

NB: The floor areas set are approximate and is for guidance purposes only and no reliance should be placed on this when making any offer to purchase either expressly or impliedly and for the avoidance of doubt AG&G Chartered Surveyors will be not liable for any losses howsoever arising in law as a result of the bidder placing any reliance on such measurement. The successful bidder should state if they wish to undertake a measured survey prior to exchange of contracts to enable it to satisfy itself of the precise measurements.