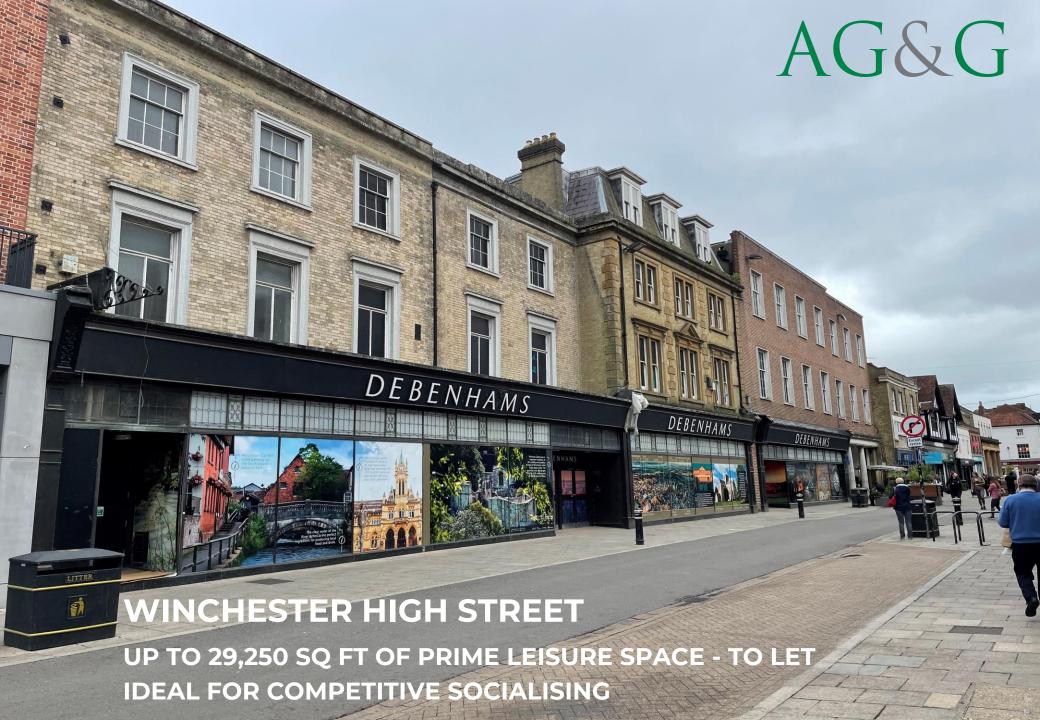

# WINCHESTER HIGH STREET

**SUMMARY** 

UP TO 29,250 SQ FT OF PRIME LEISURE SPACE - TO LET

• Suitable for multiple uses, i.e. socialising, gym, nightclub.

• Three new highly regarded 'casual dining' restaurants to operate at ground floor level.

• First floor & Second floor of the former Debenhams.

 Bespoke exclusive use entrance to the upper floors with picture windows into the ground floor lobby

• Flexible space with high ceilings – (circa 3 metres)

12 – 15 HIGH STREET, WINCHESTER, SO23 9LA