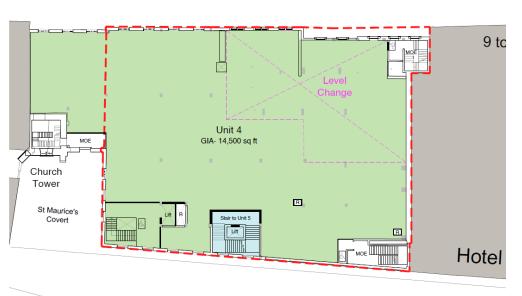

# WINCHESTER HIGH STREET FLOOR PLANS

#### **FIRST FLOOR**

**First Floor** 14,500 sq ft

**Second Floor** 14,750 sq ft

NB: The floor areas set are approximate and is for guidance purposes only and no reliance should be placed on this when making any offer to purchase either expressly or impliedly and for the avoidance of doubt AG&G Chartered Surveyors will be not liable for any losses howsoever arising in law as a result of the bidder placing any reliance on such measurement. The successful bidder should state if they wish to undertake a measured survey prior to exchange of contracts to enable it to satisfy itself of the precise measurements.