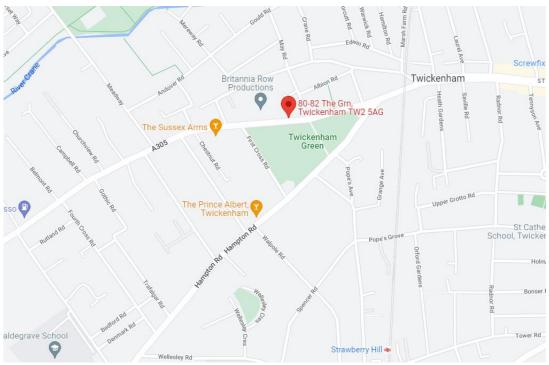

#### Location

Situated on north side of the Green directly overlooking Twickenham Green, approximately half a mile to the north of Strawberry Hill railway station which provides regular services to London Waterloo. A number of restaurants, cafes and convenience stores nearby.

A location plan is below.

Source: Google Maps. Not to scale - Provided for indicative purposes only.