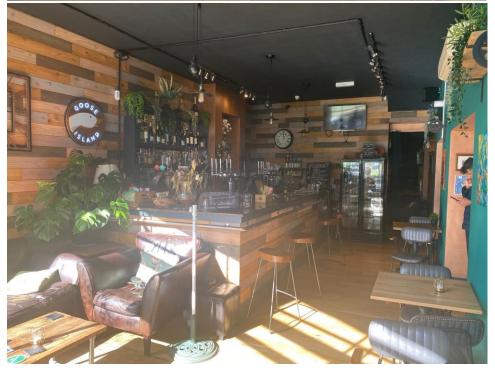

# **Internal Photos**

#### **Description**

Bar restaurant in mid terraced Victorian building, arranged over ground and basement with external seating to front and rear yard area for delivery access. Residential over but excluded.