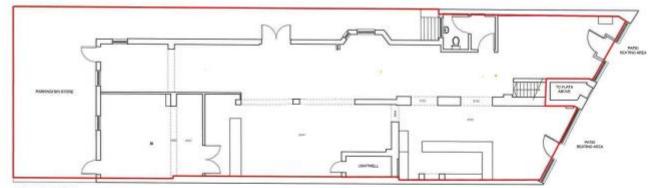

#### Accommodation (see floor plan below)

Ground Floor - Double shop front either side of entrance to flats above. Long trade area with light well to one

side and side passage, both providing natural light. Disabled WC. Trade kitchen to rear with

extraction and partially fitted with equipment. Rear access.

Basement - Customer toilets, beer cellar, office, store, plant room, emergency access / escape.

Floor Areas (not measured and therefore not to be relied upon. Deduced from the VOA website)

## **Floor Plans**

GROUND FLOOR