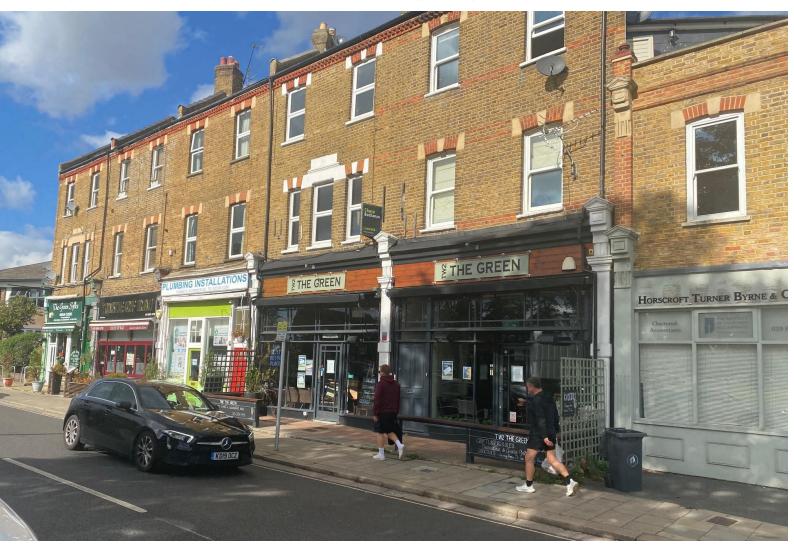

# TWICKENHAM GREEN BAR RESTAURANT

# 80-82 THE GREEN, TWICKENHAM TW2 5AG

- 100 cover bar restaurant Twickenham Green
- Double Shop front overlooking The Green
- 3,400 sq ft over ground and basement partly fitted kitchen
- South facing alfresco dining to front
- 1:30am "bar" premises licence

#### **Description**

Bar restaurant in mid terraced Victorian building, arranged over ground and basement with external seating to front and rear yard area for delivery access. Residential over but excluded.