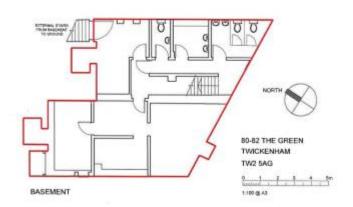

extraction and partially fitted with equipment. Rear access.

Basement - Customer toilets, beer cellar, office, store, plant room, emergency access / escape.

Floor Areas (not measured and therefore not to be relied upon. Deduced from the VOA website)

## **Floor Plans**

GROUND FLOOR