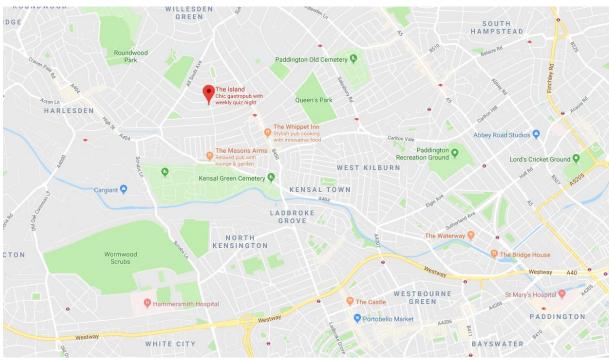

#### Location

The pub is situated on College Road at its junction with Herbert Gardens, within an area administered by the London Borough of Brent. It lies approximately five miles north west of central London. The immediate area comprises predominately low-rise residential accommodation, with a small parade of local amenity shops opposite.

Kensal Rise (London Overground Line) and Kensal Green (Bakerloo Line and London Overground Line) are both circa 500 metres from the subject property. There is easy road access onto the A40.

For further information and to arrange a viewing please contact James Grimes or Annabel Magnay on Tel: 020 7836 7826 or Email: james.grimes@agg.uk.com / annabel.magnay@agg.uk.com

Google Maps. Not to scale - Provided for indicative purpose