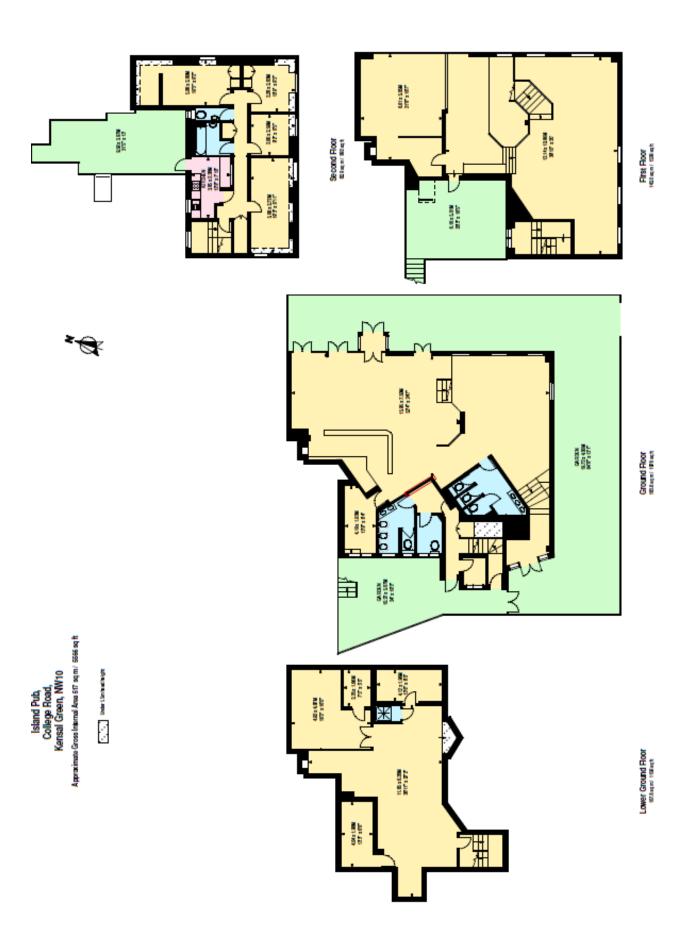

Internally the pub is set out as follows:

| Basement                    | Wines/ spirits store; cold room; walk in fridge; boiler room and general ancillary storage. Small trading area. Ladies WC's.                                                                                                                                                                                                                                                                                                                                                                                                                                                                                                                                                                                                                                                                                                                                                                                                                                                                                                                                                                                                                                                                                                                                                                                                                                                                                                                                                                                                                                                                                                          |
|-----------------------------|---------------------------------------------------------------------------------------------------------------------------------------------------------------------------------------------------------------------------------------------------------------------------------------------------------------------------------------------------------------------------------------------------------------------------------------------------------------------------------------------------------------------------------------------------------------------------------------------------------------------------------------------------------------------------------------------------------------------------------------------------------------------------------------------------------------------------------------------------------------------------------------------------------------------------------------------------------------------------------------------------------------------------------------------------------------------------------------------------------------------------------------------------------------------------------------------------------------------------------------------------------------------------------------------------------------------------------------------------------------------------------------------------------------------------------------------------------------------------------------------------------------------------------------------------------------------------------------------------------------------------------------|
| Ground floor                | Contemporary trading area with an L shaped bar counter to rear. Managers office. Main dining room.                                                                                                                                                                                                                                                                                                                                                                                                                                                                                                                                                                                                                                                                                                                                                                                                                                                                                                                                                                                                                                                                                                                                                                                                                                                                                                                                                                                                                                                                                                                                    |
| First floor                 | Upper dining floor. Open plan commercial kitchen with a dumb waiter.                                                                                                                                                                                                                                                                                                                                                                                                                                                                                                                                                                                                                                                                                                                                                                                                                                                                                                                                                                                                                                                                                                                                                                                                                                                                                                                                                                                                                                                                                                                                                                  |
| Second floor                | Three double bedrooms, kitchen, lounge, bathroom and separate WC.                                                                                                                                                                                                                                                                                                                                                                                                                                                                                                                                                                                                                                                                                                                                                                                                                                                                                                                                                                                                                                                                                                                                                                                                                                                                                                                                                                                                                                                                                                                                                                     |
| Basement                    | 107.6 sq m (1,158 sq ft)                                                                                                                                                                                                                                                                                                                                                                                                                                                                                                                                                                                                                                                                                                                                                                                                                                                                                                                                                                                                                                                                                                                                                                                                                                                                                                                                                                                                                                                                                                                                                                                                              |
| Ground Floor<br>First Floor | 183.6 sq m (1,976 sq ft)                                                                                                                                                                                                                                                                                                                                                                                                                                                                                                                                                                                                                                                                                                                                                                                                                                                                                                                                                                                                                                                                                                                                                                                                                                                                                                                                                                                                                                                                                                                                                                                                              |
| Second Floor                | 143.0 sq m (1,539 sq ft)<br>82.9 sq m ( 892 sq ft)                                                                                                                                                                                                                                                                                                                                                                                                                                                                                                                                                                                                                                                                                                                                                                                                                                                                                                                                                                                                                                                                                                                                                                                                                                                                                                                                                                                                                                                                                                                                                                                    |
|                             | 02.3  Sym(0.32  Sym(0.3 |

NB: The floor areas set are approximate and is for guidance purposes only and no reliance should be placed on this when making any offer to purchase either expressly or impliedly and for the avoidance of doubt AG&G Chartered Surveyors will be not liable for any losses howsoever arising in law as a result of the bidder placing any reliance on such measurement. The successful bidder should state if they wish to undertake a measured survey prior to exchange of contracts to enable it to satisfy itself of the precise measurements.