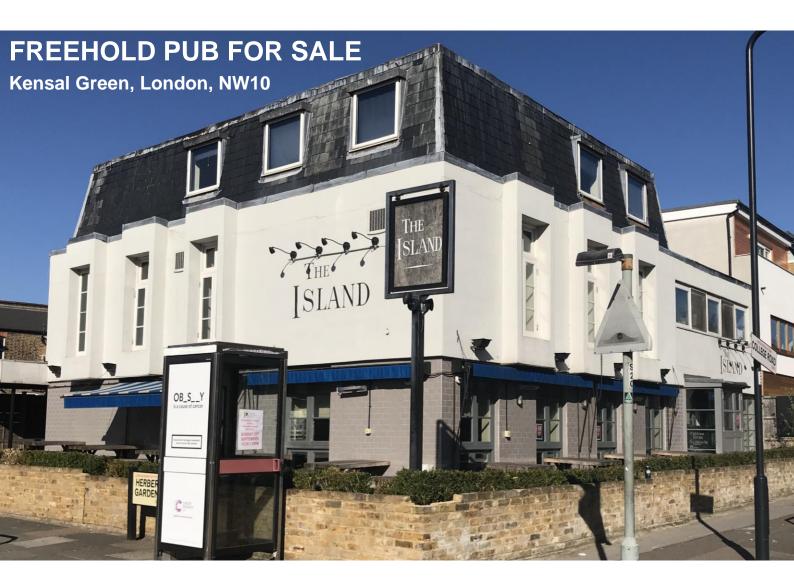

### ISLAND, 123 COLLEGE ROAD, KENSAL GREEN, LONDON, NW10 5HA

- Prominent building in an attractive residential area
- Close proximity to both Kensal Rise Station (London Overground) and Kensal Green Station (Bakerloo and London Overground)
- Four split trading levels with self-contained residential accommodation (Circa 5,600 sq ft GIA)
- Trade patio running to front and side of property
- Of interest to operators and investors

#### Description

A striking looking end of terrace corner property set out on three spilt level storeys above basement. There is a trade patio to the front of the property and self-contained access to the residential accommodation at the rear.