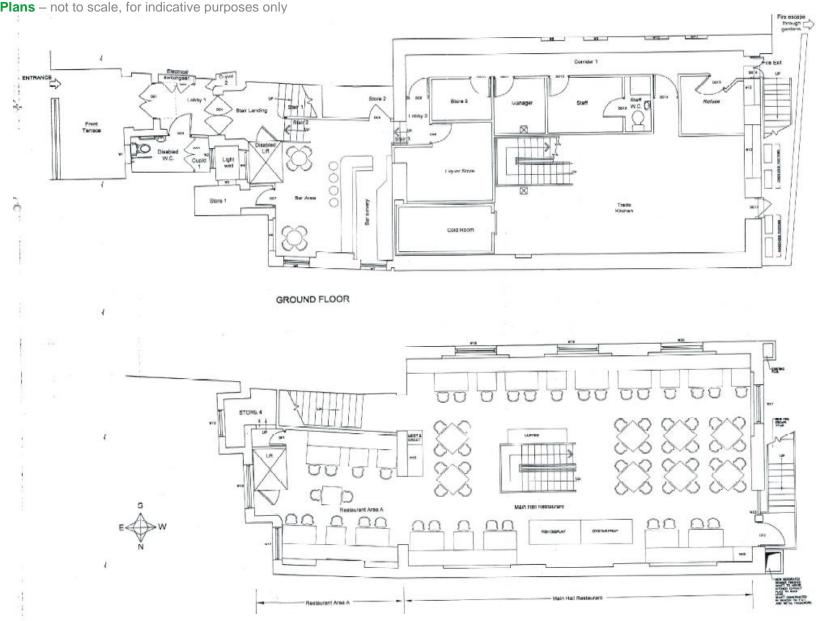

# **Description**

The restaurant occupies the Centenary Hall, arranged over ground, lower ground and 2 upper floors.

Ground floor Reception area, disabled WC, disabled lift, seating area fronting bar servery, trade kitchen, chilled and

dry storage, managers office, staff changing and refused area.

First floor Restaurant providing 100+ covers, emergency access to rear.

Second floor Plant rooms, store area, customer toilets.

# agg.uk.com | 020 7836 7826

Floor Plans – not to scale, for indicative purposes only